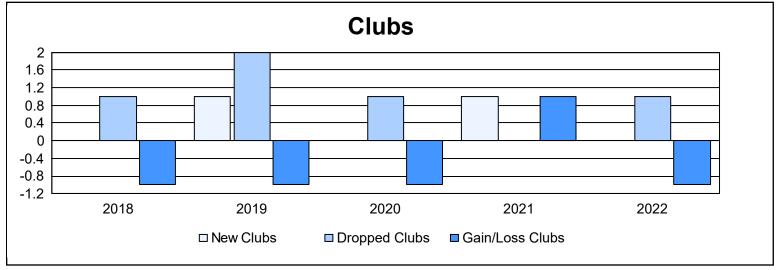

District LA 2

As of June 2022 Cumulative

| Year      | New<br>Clubs | Dropped<br>Clubs | Gain/<br>Loss<br>Clubs | New<br>Members | Charter<br>Members | Reinstate<br>Members | Transfer<br>Members | Total<br>Member<br>Added | Total<br>Members<br>Dropped | Gain/<br>Loss<br>Members |
|-----------|--------------|------------------|------------------------|----------------|--------------------|----------------------|---------------------|--------------------------|-----------------------------|--------------------------|
| 2017-2018 | 0            | 1                | -1                     | 155            | 2                  | 40                   | 3                   | 200                      | 177                         | 23                       |
| 2018-2019 | 1            | 2                | -1                     | 104            | 22                 | 0                    | 6                   | 132                      | 165                         | -33                      |
| 2019-2020 | 0            | 1                | -1                     | 64             | 0                  | 3                    | 0                   | 67                       | 139                         | -72                      |
| 2020-2021 | 1            | 0                | 1                      | 113            | 34                 | 5                    | 1                   | 153                      | 143                         | 10                       |
| 2021-2022 | 0            | 1                | -1                     | 156            | 1                  | 3                    | 12                  | 172                      | 121                         | 51                       |
| Average   | 0            | 1                | -1                     | 118            | 12                 | 10                   | 4                   | 145                      | 149                         | -4                       |